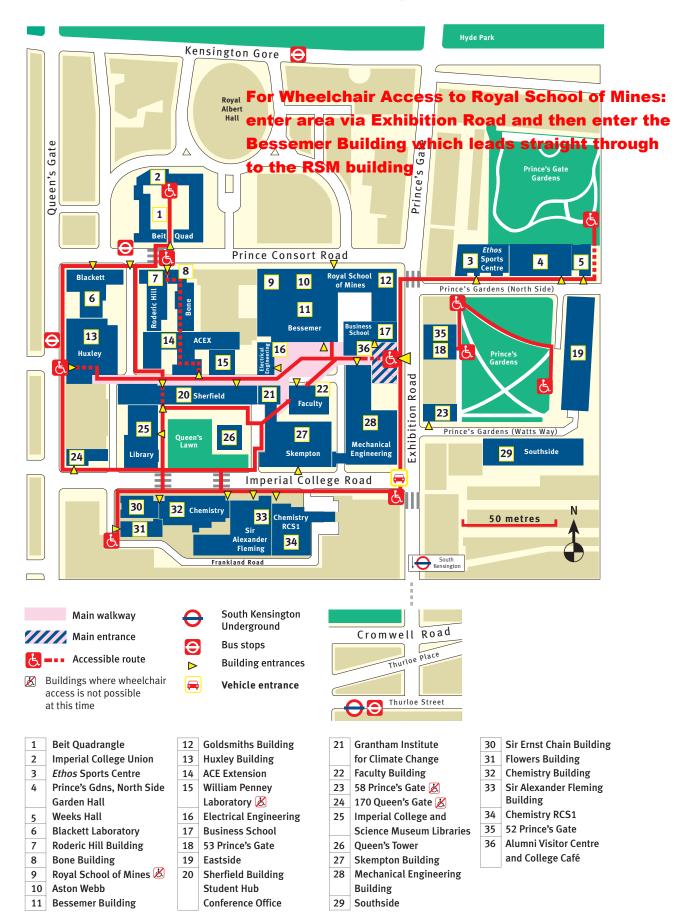

# 9 Royal School of Mines

Earth Science and Engineering, Materials

#### 11 Bessemer Building

Bioengineering, Imperial Incubator, Institute of Biomedical Engineering, Institute for Systems and Synthetic Biology